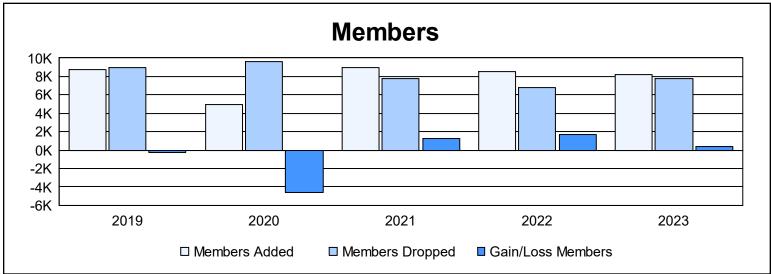

| Year      | New<br>Clubs | Dropped<br>Clubs | Gain/<br>Loss<br>Clubs | New<br>Members | Charter<br>Members | Reinstate<br>Members | Transfer<br>Members | Total<br>Member<br>Added | Total<br>Members<br>Dropped | Gain/<br>Loss<br>Members |
|-----------|--------------|------------------|------------------------|----------------|--------------------|----------------------|---------------------|--------------------------|-----------------------------|--------------------------|
| 2018-2019 | 117          | 94               | 23                     | 4,699          | 3,251              | 485                  | 325                 | 8,760                    | 9,015                       | -255                     |
| 2019-2020 | 80           | 111              | -31                    | 2,413          | 2,124              | 391                  | 69                  | 4,997                    | 9,594                       | -4,597                   |
| 2020-2021 | 136          | 93               | 43                     | 4,592          | 3,733              | 521                  | 132                 | 8,978                    | 7,723                       | 1,255                    |
| 2021-2022 | 126          | 103              | 23                     | 4,680          | 3,294              | 456                  | 87                  | 8,517                    | 6,814                       | 1,703                    |
| 2022-2023 | 121          | 122              | -1                     | 4,505          | 3,052              | 512                  | 106                 | 8,175                    | 7,734                       | 441                      |
| Average   | 116          | 105              | 11                     | 4,178          | 3,091              | 473                  | 144                 | 7,885                    | 8,176                       | -291                     |