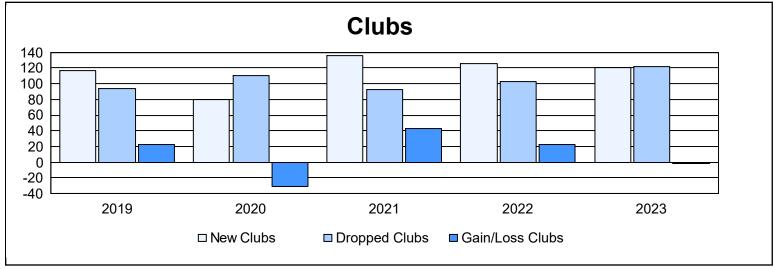

| Year      | New<br>Clubs | Dropped<br>Clubs | Gain/<br>Loss<br>Clubs | New<br>Members | Charter<br>Members | Reinstate<br>Members | Transfer<br>Members | Total<br>Member<br>Added | Total<br>Members<br>Dropped | Gain/<br>Loss<br>Members |
|-----------|--------------|------------------|------------------------|----------------|--------------------|----------------------|---------------------|--------------------------|-----------------------------|--------------------------|
| 2018-2019 | 117          | 94               | 23                     | 4,699          | 3,251              | 485                  | 325                 | 8,760                    | 9,015                       | -255                     |
| 2019-2020 | 80           | 111              | -31                    | 2,413          | 2,124              | 391                  | 69                  | 4,997                    | 9,594                       | -4,597                   |
| 2020-2021 | 136          | 93               | 43                     | 4,592          | 3,733              | 521                  | 132                 | 8,978                    | 7,723                       | 1,255                    |
| 2021-2022 | 126          | 103              | 23                     | 4,680          | 3,294              | 456                  | 87                  | 8,517                    | 6,814                       | 1,703                    |
| 2022-2023 | 121          | 122              | -1                     | 4,505          | 3,052              | 512                  | 106                 | 8,175                    | 7,734                       | 441                      |
| Average   | 116          | 105              | 11                     | 4,178          | 3,091              | 473                  | 144                 | 7,885                    | 8,176                       | -291                     |